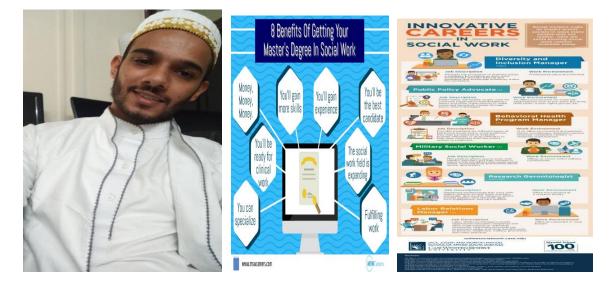

• Oral Cancer Awareness Program was organized by Student's Council and Help Yourself Foundation on 27th February 2020. 37 students and 6 staff took part in the awareness Program.

• Guest lecture on "Career in Social Work" was organized by the Sociology Department on 31st March 2021. The lecture was delivered by Mr. Taha Ratlamwala, 10 male and 49 females took part in the program.