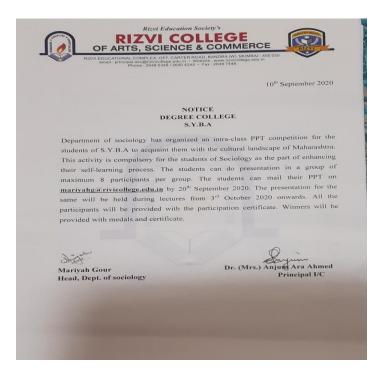

• Intra- Class PPT competition on "Cultural Landscape of Maharashtra" was organized by the Sociology Department" in September and October Month 2020. 75 students took part in the Competition.

• Cleanliness Drive was organized by NCC in the college in the month of October 2020 to teach the value of cleanliness in our life, 26 students took part in the drive.