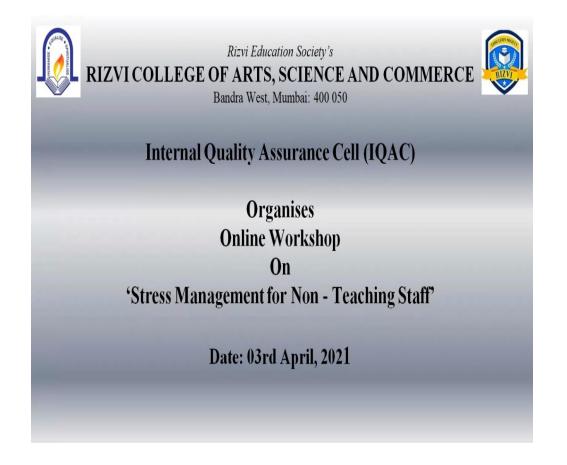

• The IQAC department organized a workshop on "Stress Management" for Non-Teaching Staff on 3rd April 2021.