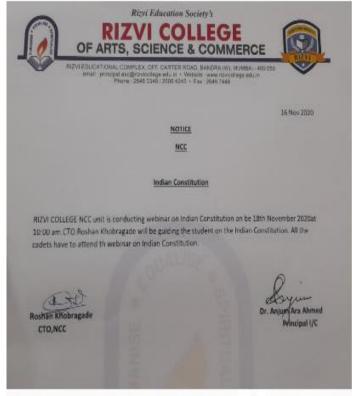

• A webinar on Indian Constitution day by N.C.C. on 18<sup>th</sup> November, 2020. 32 students took part.

• 'Rashtriya Ekikaran Diwas', National event was organized by NCC department on 19th November 2020, 20 students took Part in the Event.