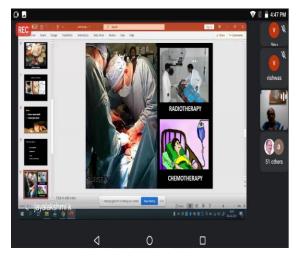

• On the occasion of 'World Cancer Day' a cancer awareness program was organized by the Physics department on 4<sup>th</sup> February 2021. A webinar on "Prevention and early detection of Cancer was addressed by MRs. Jayalakshmi Krishanan, a trustee of Vasantha Memorial trust for cancer care and cure. 40 students, 15 teaching staff and 10 non-teaching staff utilized this opportunity. Dr. Ranade coordinated the event.