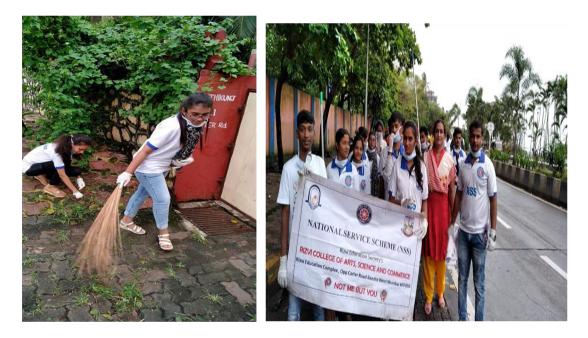

• Intra- Class PPT competition on "Cultural Landscape of Maharashtra" was organized by the Sociology Department" in September and October Month 2020. 75 students took part in the Competition.

• Cleanliness Drive was organized by NCC in the college in the month of October 2020 to teach the value of cleanliness in our life, 26 students took part in the drive.