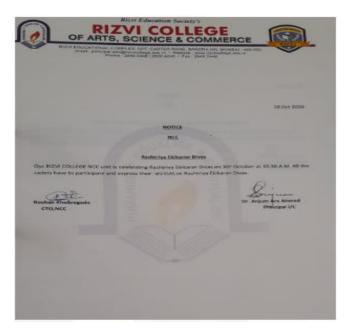

• A webinar on Indian Constitution day by N.C.C. on 18<sup>th</sup> November, 2020. 32 students took part.

• 'Rashtriya Ekikaran Diwas', National event was organized by NCC department on 19th November 2020, 20 students took Part in the Event.