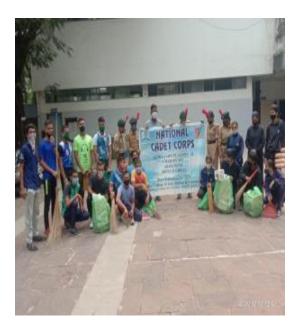

• Intra- Class PPT competition on "Cultural Landscape of Maharashtra" was organized by the Sociology Department" in September and October Month 2020. 75 students took part in the Competition.

• Cleanliness Drive was organized by NCC in the college in the month of October 2020 to teach the value of cleanliness in our life, 26 students took part in the drive.