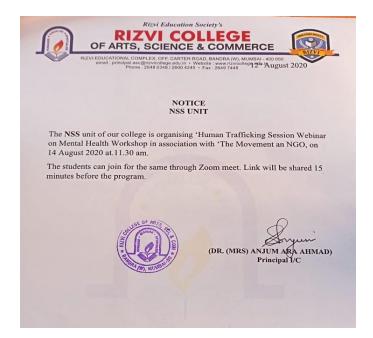

• 'Atmanirbhar Bharat' to promote Products Made in India - Ministry of Electronics & Information Tech. Govt. of India: 01 Staff, 17 Students took part.

• "Anti-Trafficking Program" was organized by the NSS department with the Movement Team in Mumbai; 100 students were involved in the event.