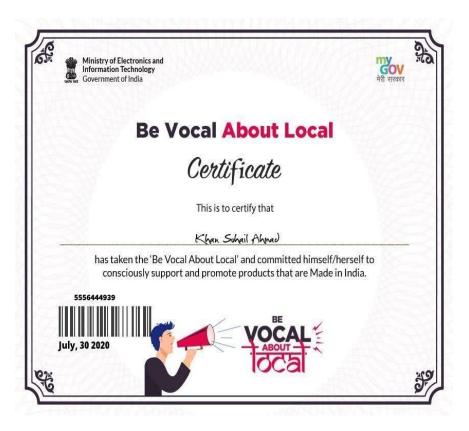

• 'Atmanirbhar Bharat' to promote Products Made in India - Ministry of Electronics & Information Tech. Govt. of India: 01 Staff, 17 Students took part.

• "Anti-Trafficking Program" was organized by the NSS department with the Movement Team in Mumbai; 100 students were involved in the event.